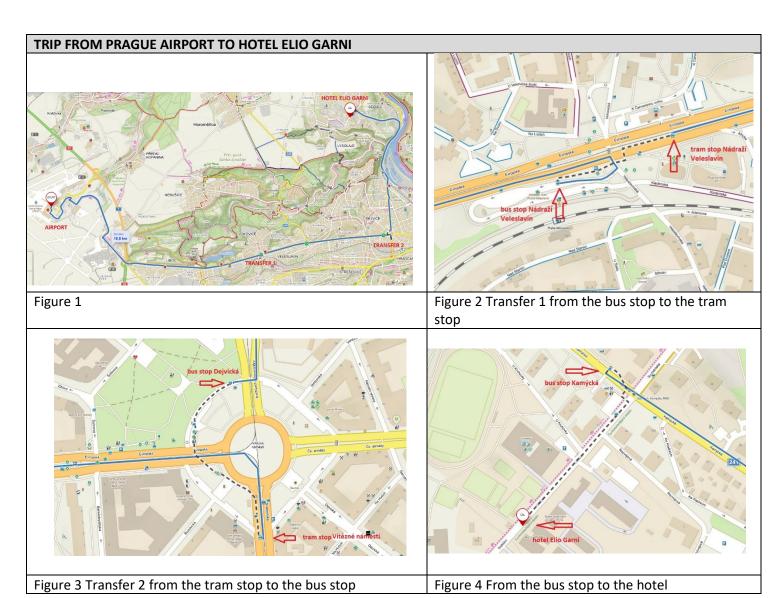

## From the Airport to hotel Elio Garni:

Go from the bus stop Terminál 1 / Terminál 2 on the airport to the bus stop Nádraží Veleslavín by bus 119. Bus frequency is 5-10 minutes. Driving time is 15 minutes. Transfer 1 from the bus stop Nádraží Veleslavím to the tram stop Nádraží Veleslavín is about 150 meters away (figure 2).

From the tram station Nádraží Veleslavín you can go by tram 20 or 26. Tram frequency is 5-10 minutes. Driving time is 10 minutes. Transfer 2 from the tram stop Vítězné náměstí to the bud stop Dejvická is about 250 meters away (figure 2).

From the bus stop Dejvická to the bus stop Kamýcká you can go by bus 107 or 147. Bus frequency is 10-15 minutes. Driving time is 25 minutes.

Hotel Elio Garni is about 400 meters away from the bus stop Kamýcká (figure 4).