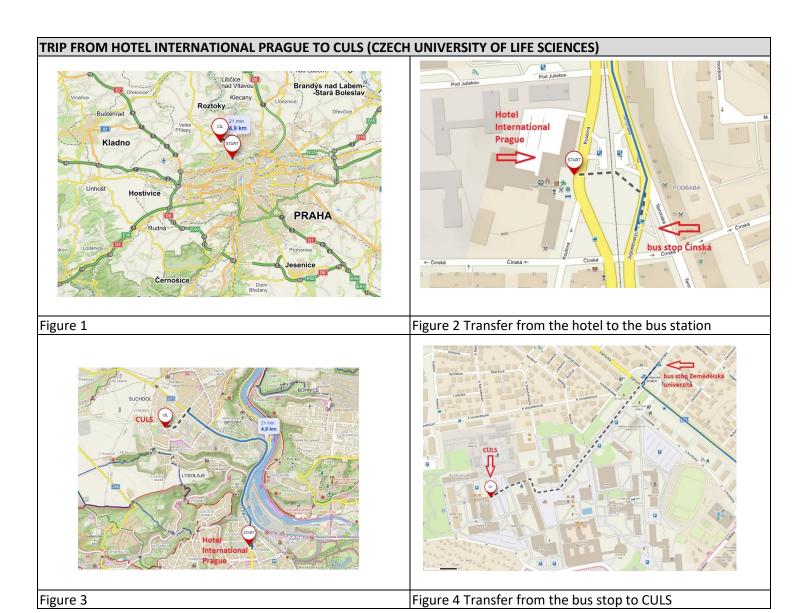

## From the Hotel Internatinal Prague to CULS:

Transfer from Hotel International Prague to the bus stop Čínská is about 100 meters away (figure 2).

From the bus stop Čínská to the bus stop Zemědělská univerzita you can go by bus 107 or 147. Bus frequency is 10-15 minutes. Driving time is 20 minutes.

CULS is about 500 meters away from bus stop Zemědělská univerzita (figure 4).